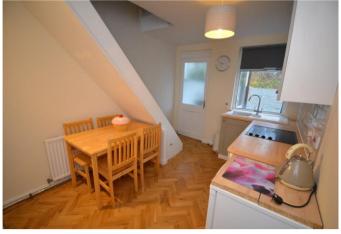

The accommodation enjoys Gas Central Heating, partial UPVc Double Glazing and briefly comprises: Porch; Living Room; Kitchen; Bathroom; Double Bedroom and Rear Porch. Externally there is a Garden and Patio area to the rear and side.