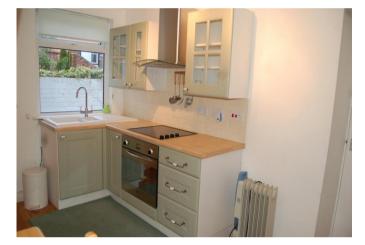

The accommodation enjoys Gas Central Heating, partial UPVc Double Glazing and briefly comprises: Porch; Living Room; Kitchen; Bathroom; Double Bedroom and Rear Porch. Externally there is a Garden and Patio area to the rear and side.