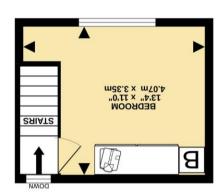

147 FLOOR T47 sq.ft. (13.6 sq.m.) approx.

GROUND FLOOR 348 sq.ft. (32.4 sq.m.) approx.