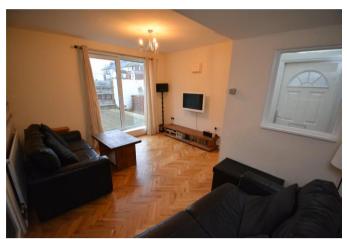

The accommodation enjoys Gas Central Heating, partial UPVc Double Glazing and briefly comprises: Porch; Living Room; Kitchen; Bathroom; Double Bedroom and Rear Porch. Externally there is a Garden and Patio area to the rear and side.